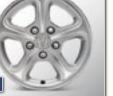

## HARMONY AND ELEGANCE

4. K Ca 5. Fl

3

4

1. FRONT, REAR AND SIDE SKIRTS Highlight the smooth, clean look of the 4 door's aerodynamic bodywork with these front, rear and side skirts.

2. ALLOY WHEELS A beautifully crafted set of 16" alloy wheels with a machined finish will add an extra touch of style to your 4 door's exterior.