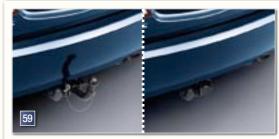

Leather steering wheel

Gearshift knob 5MT – black

Gearshift knob 6MT – black

Gearshift knob 6MT – grey

Detachable trailer hitch attached

Detachable trailer hitch detached

Auto dimming mirror

Rear seatback pocket