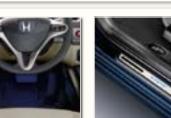

- LEATHER STEERING WHEEL Made of black perforated leather, the sporty and stylish leather steering wheel improves comfort and feel.
- 2. INTERIOR PANELS Add a truly personal touch with carbon look interior add-on panels for the dashboard.
- **3. BLUE AMBIENT LIGHTING** Blue ambient lighting creates a cool, calm atmosphere for the interior by illuminating the front foot area.
- 4. BLUETOOTH<sup>®</sup> KIT The Bluetooth<sup>®</sup> kit offers a simple, safe and most convenient hands-free solution to easily manage your calls whilst keeping both hands on the wheel.

Doorstep garnish – black

Doorstep garnish - grey

21

Standard floor carpets – grey

Standard floor carpets – black Elegance floor carpets – grey

Rear lipped rubber mats Childseat group 0+

Childseat group 2 & 3