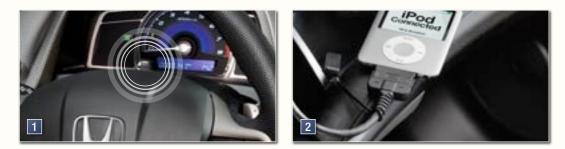

#### ADD THESE OPTIONS TO YOUR HARD DISK DRIVE NAVIGATION SYSTEM:

1. BLUETOOTH<sup>®</sup> HANDS-FREE TELEPHONY AND VOICE CONTROL Safely operate your Hard Disk Drive Navigation System with both hands on the wheel. Give spoken instructions through the voice control microphone, while keeping both eyes on the road ahead.

2. iPod CORD With this cord you can connect your iPod to your Hard Disk Drive Navigation System and enjoy your digital music collection on the road.