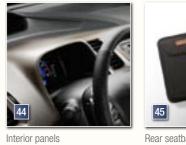

## COMFORT AND STYLE

Complement the clever design of the 4 door's comfortable and spacious interior with this modern range of accessories. With refined features and subtle details, you'll be able to create a stylish car interior that suits your individual taste.

- LEATHER STEERING WHEEL Made of black perforated leather, the sporty and stylish leather steering wheel improves comfort and feel.
- 2. INTERIOR PANELS Add a truly personal touch with carbon look interior add-on panels for the dashboard.
- **3. BLUE AMBIENT LIGHTING** Blue ambient lighting creates a cool, calm atmosphere for the interior by illuminating the front foot area.
- 4. BLUETOOTH<sup>®</sup> KIT The Bluetooth<sup>®</sup> kit offers a simple, safe and most convenient hands-free solution to easily manage your calls whilst keeping both hands on the wheel.