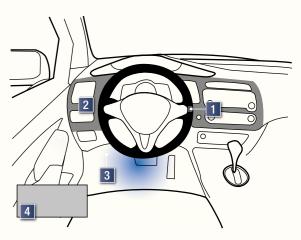

- LEATHER STEERING WHEEL Made of black perforated leather, the sporty and stylish leather steering wheel improves comfort and feel.
- 2. INTERIOR PANELS Add a truly personal touch with carbon look interior add-on panels for the dashboard.
- **3. BLUE AMBIENT LIGHTING** Blue ambient lighting creates a cool, calm atmosphere for the interior by illuminating the front foot area.
- 4. BLUETOOTH<sup>®</sup> KIT The Bluetooth<sup>®</sup> kit offers a simple, safe and most convenient hands-free solution to easily manage your calls whilst keeping both hands on the wheel.