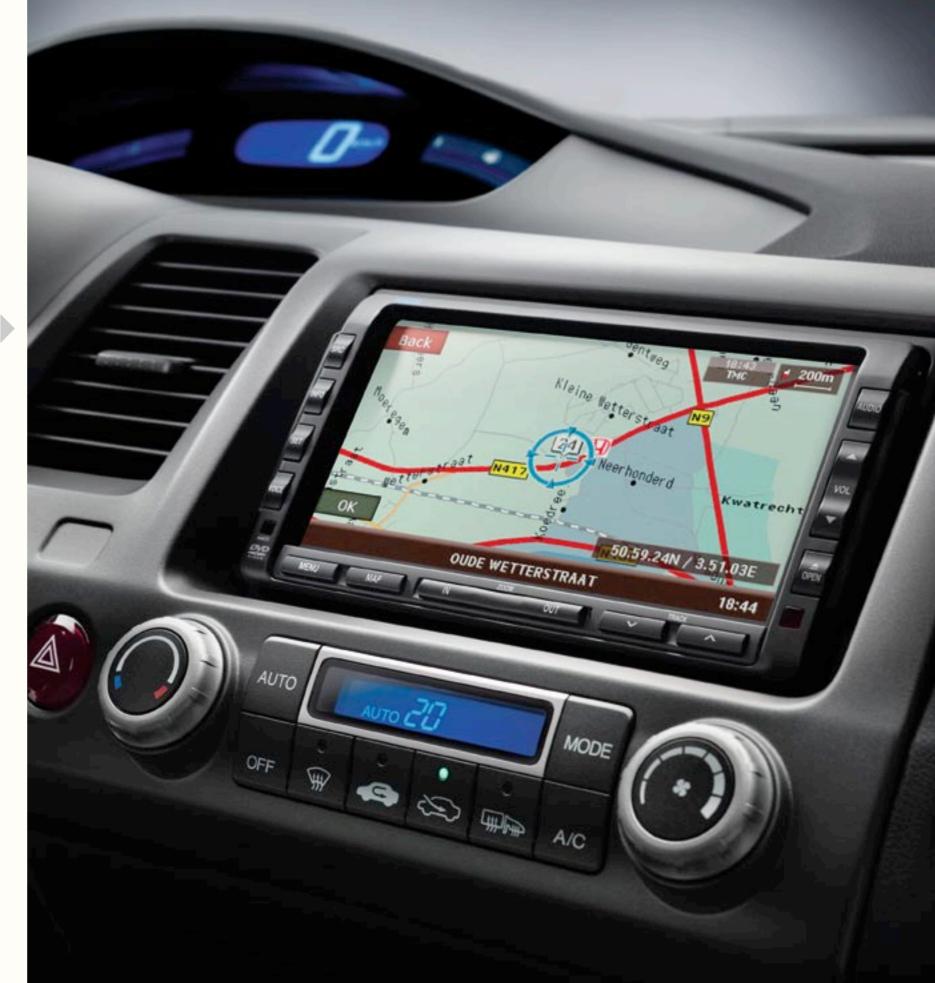

## INNOVATION AND CONTROL

Enjoy accurate navigation across the whole of Europe\*, take your entire music collection on the road and manage your calls with both hands on the wheel. Honda's Hard Disk Drive Navigation System offers the advanced comfort and convenience you need to turn every journey into an enjoyable experience.

#### HONDA HARD DISK DRIVE NAVIGATION SYSTEM

- High-performance 40 GB Hard Disk Drive navigation and entertainment system
- 7-inch wide-screen touch panel
- Store up to 4,000 of your favourite songs on the Hard Disk Drive
- ▶ Play back audio and video files\* from an SD memory card\*\*
- Optional iPod direct connection and control
- Compatible with Bluetooth<sup>®</sup>-enabled mobile phones for hands-free telephony

\* Check audio and video file compatibility with your local Honda Dealer. \*\* SD card not included