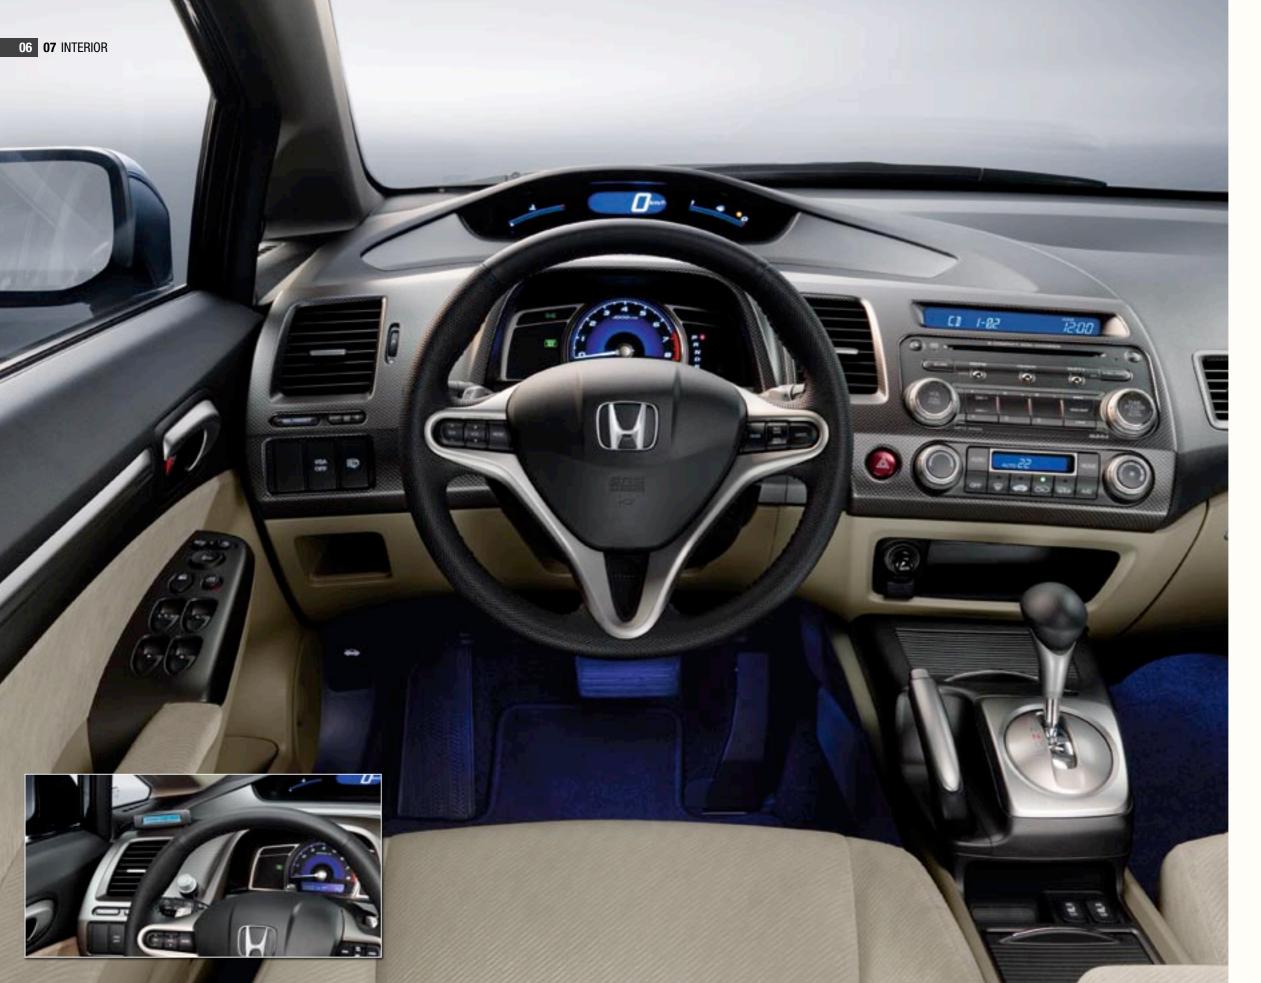

## COMFORT AND STYLE

Complement the clever design of the 4 door's comfortable and spacious interior with this modern range of accessories. With refined features and subtle details, you'll be able to create a stylish car interior that suits your individual taste.

- LEATHER STEERING WHEEL Made of black perforated leather, the sporty and stylish leather steering wheel improves comfort and feel.
- 2. INTERIOR PANELS Add a truly personal touch with carbon look interior add-on panels for the dashboard.
- **3. BLUE AMBIENT LIGHTING** Blue ambient lighting creates a cool, calm atmosphere for the interior by illuminating the front foot area.
- 4. BLUETOOTH<sup>®</sup> KIT The Bluetooth<sup>®</sup> kit offers a simple, safe and most convenient hands-free solution to easily manage your calls whilst keeping both hands on the wheel.