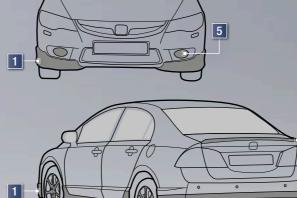

**3. TRUNK SPOILER** The Civic 4 door's rear contours are emphasised to the full with the addition of this dynamic and chic trunk spoiler.

**4. REAR PARKING SENSORS** Parking sensors can help you protect your car by letting you know how close you are to obstacles while parking.

5. FRONT FOG LIGHT KIT Foggy weather? The front fog light kit will help you get your Civic 4 door safely through traffic.