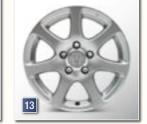

Rear & side sunshades

Front and rear mudguards – body colour

Rear parking sensors

9

ALLOY WHEELS

INTERIOR

Front fog light kit

15" alloy wheel

17

Blue ambient lighting

16" alloy wheel

Door visor

17" alloy wheel

Locking wheel nuts

Illuminated doorstep garnish - grey

Wheel nuts (20 pcs)